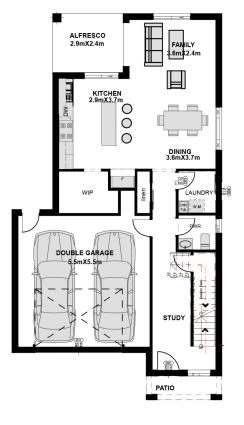

The lower floor having a study area , home theatre, family and dining spaces along with kitchen . There is an alfresco. The upper floor is accopained by a rumpus open to balcony, a master bedroom with an ensuite and walk in-robe. Also consists all other bedrooms.

## Floor Areas (m2) Ground Floor 74.4 First Floor 80.0 Garage 33.58 Porch 5.13 Alfresco 7.31 Total 200.42

**SPECIFICATIONS** 

| Key Dimensions (m) |      |
|--------------------|------|
| Minimum lot width  | 10   |
| Width              | 8.7  |
| Depth              | 19.3 |

GROUND FLOOR PLAN