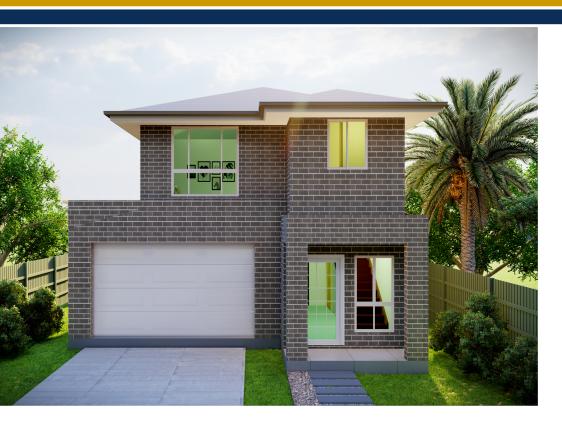

## **DOUBLE STOREY** STANDARD DESIGN

LUXURY I AFFORDABLE I CUSTOMISED

## PROJECT DETAILS

This home design is certain to cater all the family needs by carefull spatial arrangement on both the floors. It is ideal for a modern family and perfectly accomodates private and common areas.

The lower floor having a study area , home theatre, family and dining spaces along with kitchen . There is an alfresco. The upper floor is accopained by a rumpus open to balcony, a master bedroom with an ensuite and walk in-robe. Also consists all other bedrooms.