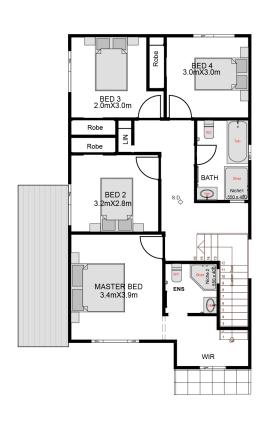

The lower floor having a study area , home theatre, family and dining spaces along with kitchen . There is an alfresco. The upper floor is accopained by a rumpus open to balcony, a master bedroom with an ensuite and walk in-robe. Also consists all other bedrooms.

FIRST FLOOR PLAN

## Floor Areas (m2) Ground Floor 74.4 First Floor 80.0 Garage 33.58 Porch 5.13 Alfresco 7.31 Total 200.42

**SPECIFICATIONS** 

| Key Dimensions (m) |      |
|--------------------|------|
| Minimum lot width  | 10   |
| Width              | 8.7  |
| Depth              | 19.3 |