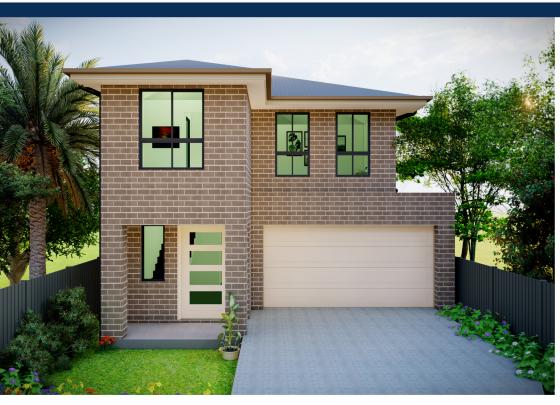

## **DOUBLE STOREY** STANDARD DESIGN

LUXURY I AFFORDABLE I CUSTOMISED

## PROJECT DETAILS

This home design is certain to cater all the family needs by carefull spatial arrangement on both the floors. It is ideal for a modern family and perfectly accomodates private and common areas.

The lower floor having a study area , home theatre, family and dining spaces along with kitchen . There is an alfresco. The upper floor is accopained by a rumpus open to balcony, a master bedroom with an ensuite and walk in-robe. Also consists all other bedrooms.