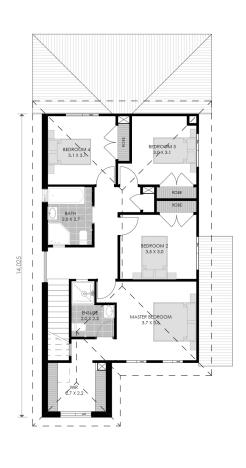

## TOPY 1.5x 1.6 POICH POICH POICH TAMILY 3.0 X 5.7 DOUBLE GARAGE 5.5 X 5.5 STUDY 2.7 x 4.2 Poich

FIRST FLOOR PLAN

The lower floor having a study area , home theatre, family and dining spaces along with kitchen . There is an alfresco. The upper floor is accopained by a rumpus open to balcony, a master bedroom with an ensuite and walk in-robe. Also consists all other bedrooms.

| Key Dimensions (m) |      |  |
|--------------------|------|--|
| Minimum lot width  | 10   |  |
| Width              | 8.7  |  |
| Depth              | 19.3 |  |

GROUND FLOOR PLAN