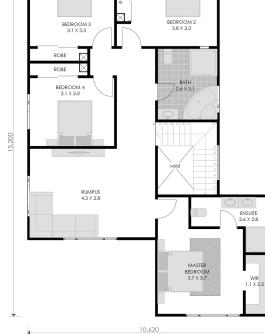

The lower floor having a study area , home theatre, family and dining spaces along with kitchen . There is an alfresco. The upper floor is accopained by a rumpus open to balcony, a master bedroom with an ensuite and walk in-robe. Also consists all other bedrooms.

## FIRST FLOOR PLAN

Unit 8 / 4 Whitehead Court, Glendenning NSW 2761 Phone: (02) 8605 8464 or 0296770870

www.eleganthomes.com.au

FAMILY 4.4 X 3.0

ALFRESCO 2.6 X 3.0

LEVI