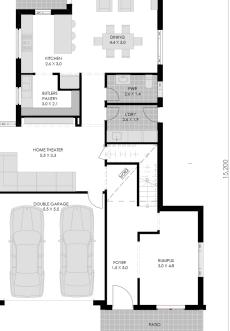

The lower floor having a study area , home theatre, family and dining spaces along with kitchen . There is an alfresco. The upper floor is accopained by a rumpus open to balcony, a master bedroom with an ensuite and walk in-robe. Also consists all other bedrooms.

## GROUND FLOOR PLAN

10,780